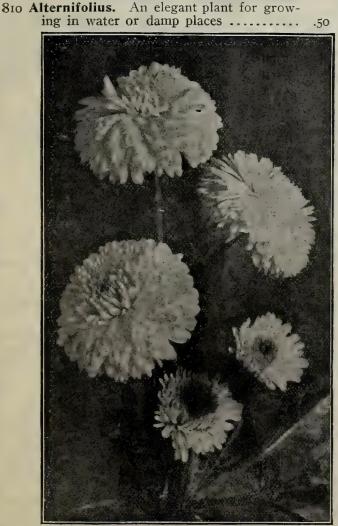

tador. Large bright red flowers ......
695 Hybrida. Choice mixed colors ....... -35 .25 702 Radiata Hybrida. New varieties of the Star Cineraria in a wide range of colors .20 like flowers. Original pkt. ..... .75 705 Stellata Hybrida. Of graceful and vigorous habit, producing a profusion of elegant flowers .... **CLEMATIS** 710 Flammula. Feathery-white, fragrant flow- Large pkt. Pkt. g. Mixed; 712 Jackman's Large Flowering. saved from the finest, large flowering .15 714 Paniculata (Japanese Virgin's Bower). The beautiful autumn flowering variety so much admired for its fragrant, white star-shaped flowers ..... .10 CUPHEA (Cigar Plant) 775 Platycentra. A valuable plant for greenhouse or conservatory, or for bedding; flowers scarlet with black and white lip .30 .10 CYPERUS (Umbrella Plant)



English Daisy-Monstrosa



### Michell's Fancy Giant Cyclamen

### **CYCLAMEN**

Beautiful plants for the window or greenhouse, with mottled leaves and rich colored flowers. Both the strains offered below have gained a reputation for their large size, perfect form and brilliant colors.

### MICHELL'S "DISTINCTIVE" GIANT Grown for us in England by a Specialist who has received

numerous First Prizes for the large size and beautiful coloring

790 Duke of Connaught. Crimson .....

100 Seeds Pkt.

| 750                                                          | 40.00  |
|--------------------------------------------------------------|--------|
| 792 Excelsior. White with red eye                            | .50    |
| 794 Grandiflora Alba. White                                  | .50    |
| 7